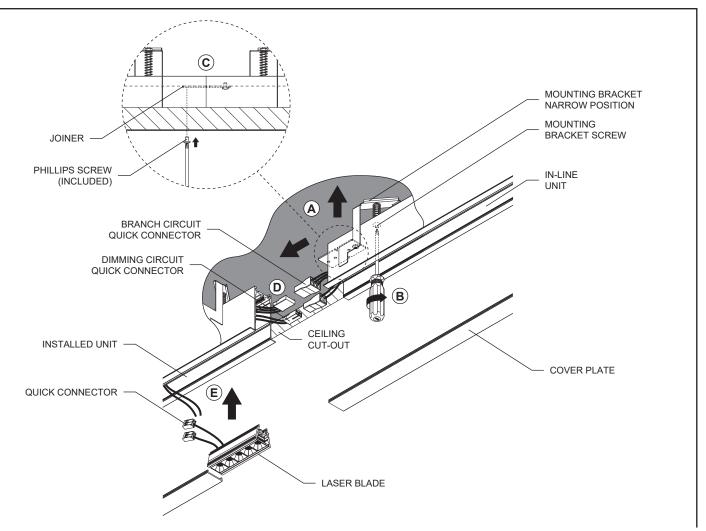

## IN-LINE UNIT INSTALLATION

- A- WITH THE MOUNTING BRACKETS IN THE NARROW POSITION, GENTLY INSERT THE IN-LINE FIXTURE INTO CEILING CUT-OUT AND SLIDE IT AGAINST THE INSTALLED UNIT. MAKE SURE NOT TO PINCH ANY WIRES.
- B- SCREW MOUNTING BRACKET SCREWS CLOCKWISE TO SECURE THE IN-LINE UNIT. BEFORE ANCHORING, MAKE SURE THERE IS NO GAP BETWEEN THE UNITS.
- C- FASTEN THE JOINER PHILLIPS SCREW (INCLUDED) TO THE INSTALLED FIXTURE UNIT.
- D- MAKE THE NECESSARY CONNECTIONS USING THE QUICK CONNECTORS BETWEEN UNITS.
- E- CONNECT THE LASER BLADE USING THE QUICK CONNECTORS AND SNAP THE COVER PLATES IN THE GAPS.
- F- REPEAT STEPS A TO E FOR ALL NEW IN-LINE FIXTURES.