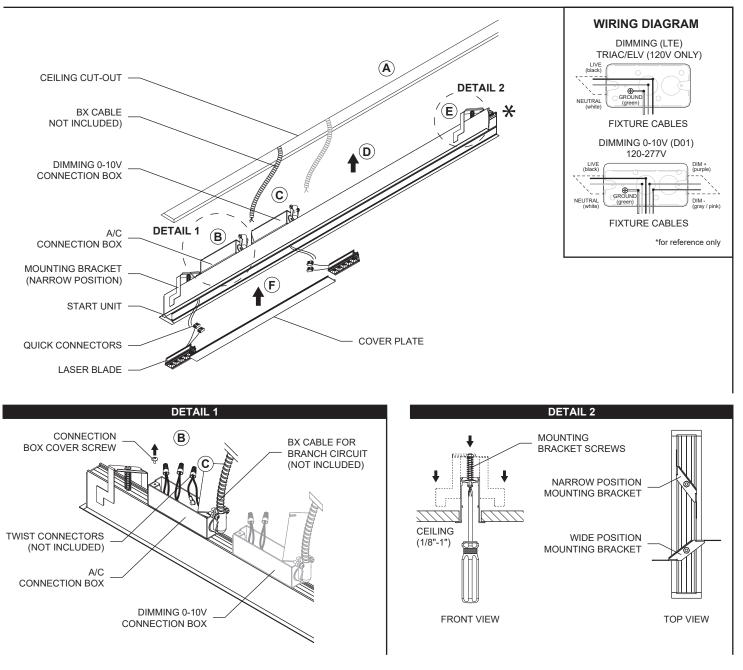

#### START UNIT INSTALLATION INTEGRAL DRIVER (120 / 277V) DIMMING TRIAC/ELV (10%) OR 0-10V (1%)

A- MAKE THE CEILING CUT-OUT (SEE TABLE ON PAGE 3).

- B- OPEN THE CONNECTION BOXES ON TOP OF THE UNIT. UNSCREW THE BOXES PHILLIPS SCREW TO SLIDE OUT THE COVER. (SEE DETAIL 1)
- C- INSERT AND LOCK THE BX CABLE (NOT INCLUDED) INTO THE BX CONNECTORS (INCLUDED) AND MAKE NECESSARY WIRE CONNECTIONS (SEE WIRING DIAGRAM) USING TWIST CONNECTORS (NOT INCLUDED).
- D- WITH THE MOUNTING BRACKETS IN THE NARROW POSITION, GENTLY INSERT THE START UNIT INTO THE CEILING CUT-OUT.
- E- SCREW THE MOUNTING BRACKET SCREWS CLOCKWISE TO WIDEN AND LOWER THE MOUNTING BRACKETS ON THE CEILING. (SEE DETAIL 2)
- F- CONNECT THE FIXTURES USING THE QUICK CONNECTORS (INCLUDED) AND SNAP THEM INTO THE UNIT.
- FILL THE FIRST GAP WITH THE COVER PLATE.

## IN-LINE UNIT INSTALLATION

- A- WITH THE MOUNTING BRACKETS IN THE NARROW POSITION, GENTLY INSERT THE IN-LINE FIXTURE INTO CEILING CUT-OUT AND SLIDE IT AGAINST THE INSTALLED UNIT. MAKE SURE NOT TO PINCH ANY WIRES.
- B- SCREW MOUNTING BRACKET SCREWS CLOCKWISE TO SECURE THE IN-LINE UNIT. BEFORE ANCHORING, MAKE SURE THERE IS NO GAP BETWEEN THE UNITS.
- C- FASTEN THE JOINER PHILLIPS SCREW (INCLUDED) TO THE INSTALLED FIXTURE UNIT.
- D- MAKE THE NECESSARY CONNECTIONS USING THE QUICK CONNECTORS BETWEEN UNITS.
- E- CONNECT THE LASER BLADE USING THE QUICK CONNECTORS AND SNAP THE COVER PLATES IN THE GAPS.
- F- REPEAT STEPS A TO E FOR ALL NEW IN-LINE FIXTURES.